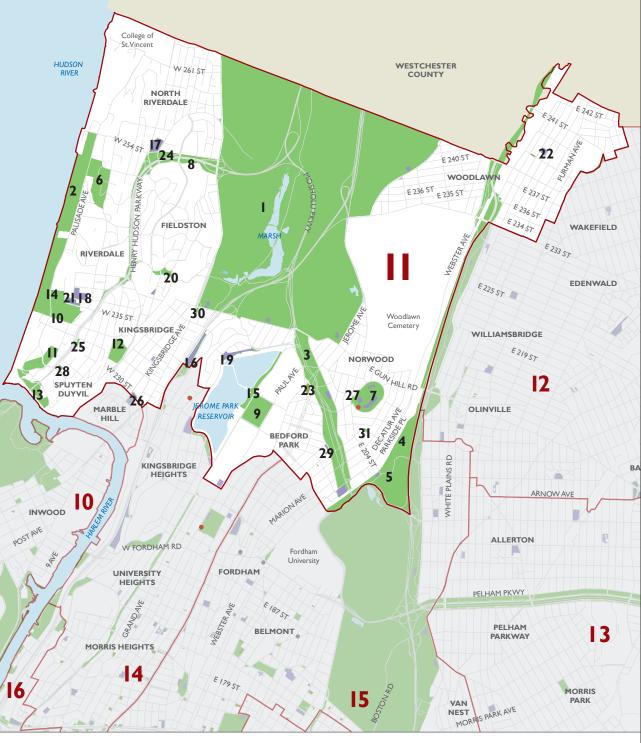

## **Parkland**

- I Van Cortlandt Park\*
- 2 Riverdale Park
- 3 Mosholu Parkway
- 4 Bronx River Parkway\*
- 5 Bronx Park\*
- 6 Wave Hill
- 7 Williamsbridge Oval\*
- 8 Henry Hudson Parkway

- 9 Harris Park
- 10 Seton Park
- II Henry Hudson Park
- 12 Ewen Park\*
- 13 Spuyten Duyvil Shorefront Park\*
- 14 Raoul Wallenberg Forest
- 15 Jerome Park\*
- 16 Bailey Playground

- 17 Vinmont Veteran Park
- 18 Riverdale Playground
- 19 Fort Independence Playground
- 20 Brust Park
- 21 Spuyten Duyvil Playground
- 22 Wakefield Playground\*
- 23 Risse Street Park

- 24 Hackett Park
- 25 Park
- 26 Marble Hill Playground
- 27 Valentine Varian House
- 28 Phyliss Post Goodman
- 29 Mosholu Playground
- 30 Van Cortlandt's Tail
- 31 Whalen Park

North Riverdale
Riverdale
Fieldston
Woodlawn
Kingsbridge
Spuyten Duyvil
Bedford Park
Norwood

# Legend

1/4 Mile

City Council Districts

City, State, and Federal Parkland

Playgrounds

Schoolyards-to-Playgrounds

Community Gardens

Swimming Pools

• \_

Recreation Centers

Public Plazas

Privately Owned
Public Spaces (POPS)

(S) New York State park
(F) National Park Service park
\*Home to an active volunteer group