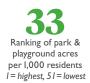

# **2015** District Statistics

| Total District Land (acres)1,329266,690City, State & Federal Parkland² (acres)13250,499Percent Parkland10%19%Parks & Playgrounds² (acres)12423,635Percent Parks & Playgrounds² (acres)12423,635Percent Parks & Playgrounds9%9%POPULATION & PARK ACCESSCD16CITYWIDEResident Population159,3578,128,980Parks & Playground acres per 1,000 residents0.82.9Residents within 5 minutes' walk of a park60%61%Residents under 1830%22%Park & Playground acres per 1,000 children2.613.3Residents over 659%12%Park & Playground acres per 1,000 seniors9.223.3PARK AMENITIESCD16CITYWIDECommunity Gardens1911Recreation Centers11Playgrounds2834Swimming Pools42Parks "Acceptable" for Condition70%Parks "Acceptable" for Cleanliness75%Parks "Accep                                                                                                                                                                                                                                                                                                                                                                                                                                                                                                                                                                                                                                                                                                                                                                                                                                                                                                                                                                                                                                                                                 |                                                     |        |           |
|---------------------------------------------------------------------------------------------------------------------------------------------------------------------------------------------------------------------------------------------------------------------------------------------------------------------------------------------------------------------------------------------------------------------------------------------------------------------------------------------------------------------------------------------------------------------------------------------------------------------------------------------------------------------------------------------------------------------------------------------------------------------------------------------------------------------------------------------------------------------------------------------------------------------------------------------------------------------------------------------------------------------------------------------------------------------------------------------------------------------------------------------------------------------------------------------------------------------------------------------------------------------------------------------------------------------------------------------------------------------------------------------------------------------------------------------------------------------------------------------------------------------------------------------------------------------------------------------------------------------------------------------------------------------------------------------------------------------------------------------------------------------------------------------------------------------------------------------------------------------------------------------------------------------------------------------------------------------------------------------------------------------------------------------------------------------------------------------------------------------------------------------------------------------------|-----------------------------------------------------|--------|-----------|
| City, State & Federal Parkland² (acres)13250,499Percent Parkland10%19%Parks & Playgrounds³ (acres)12423,635Percent Parks & Playgrounds9%9%POPULATION & PARK ACCESSCD16CITYWIDEResident Population159,3578,128,980Parks & Playground acres per 1,000 residents0.82.9Residents within 5 minutes' walk of a park60%61%Residents under 1830%22%Park & Playground acres per 1,000 children2.613.3Residents over 659%12%Park & Playground acres per 1,000 seniors9.223.3PARK AMENITIESCD16CITYWIDECommunity Gardens1911Recreation Centers11Playgrounds2834Swimming Pools42Parks 'INSPECTION PROGRAM RATINGS,<br>FISCAL YEAR 2014CD16Completed Projects (millions)\$26.9\$26.1Parks ''Acceptable'' for Cleanliness75%91%Playground acre (millions)\$0.22\$0.14Clivic ENGAGEMENTCD16CITYWIDECompleted Projects (millions)\$0.22\$0.14Clivic ENGAGEMENTCD16CITYWIDEPark-related 311 calls per 1,000 residents1.86.8Park Volunteer Groups910SOCIOECONOMICSCD16CITYWIDEMedian Household Income\$27,925\$51,270Population in Poverty38%19%                                                                                                                                                                                                                                                                                                                                                                                                                                                                                                                                                                                                                                                                                                                                                                                                                                                                                                                                                                                                                                                                                                                                            | PARKS ACREAGE                                       | CD16   | CITYWIDE  |
| Percent Parkland 10% 19%<br>Parks & Playgrounds <sup>3</sup> (acres) 124 23,635<br>Percent Parks & Playgrounds 9% 9%<br>POPULATION & PARK ACCESS CD16 CITYWIDE<br>Resident Population 159,357 8,128,980<br>Parks & Playground acres per 1,000 residents 0.8 2.9<br>Residents within 5 minutes' walk of a park 60% 61%<br>Residents within 5 minutes' walk of a park 60% 61%<br>Residents over 61 2.6 13.3<br>Residents over 65 9% 12%<br>Park & Playground acres per 1,000 seniors 9.2 23.3<br>PARK AMENITIES CD16 CITYWIDE<br>Community Gardens 19 11<br>Recreation Centers 1 1<br>Playgrounds 28 34<br>Swimming Pools 4 22<br>PARKS INSPECTION PROGRAM RATINGS,<br>FISCAL YEAR 2014 CD16 CITYWIDE<br>Parks "Acceptable" for Condition 70% 86%<br>Parks "Acceptable" for Cleanliness 75% 91%<br>Parks "Acceptable" for Cleanliness 75% 91%<br>PARK FUNDING,<br>FISCAL YEAR 2014 CD16 CITYWIDE<br>Completed Projects (millions) \$26.9 \$26.1<br>Funding per Park &<br>Playground acre (millions) \$26.9 \$26.1<br>Funding per Park & Playground acre for 1,000 residents 1.8 6.8<br>Park Volunteer Groups 9 10<br>SOCIOECONOMICS CD16 CITYWIDE<br>Median Household Income \$27,925 \$51,270<br>Population in Poverty 38% 19%                                                                                                                                                                                                                                                                                                                                                                                                                                                                                                                                                                                                                                                                                                                                                                                                                                                                                                                                             | Total District Land (acres)                         | 1,329  | 266,690   |
| Parks & Playgrounds <sup>3</sup> (acres) 124 23,635<br>Percent Parks & Playgrounds 9% 9%<br>POPULATION & PARK ACCESS CD16 CITYWIDE<br>Resident Population 159,357 8,128,980<br>Parks & Playground acres per 1,000 residents 0.8 2.9<br>Residents within 5 minutes' walk of a park 60% 61%<br>Residents under 18 30% 22%<br>Park & Playground acres per 1,000 children 2.6 13.3<br>Residents over 65 9% 12%<br>Park & Playground acres per 1,000 seniors 9.2 23.3<br>PARK AMENITIES CD16 CITYWIDE<br>Community Gardens 19 1/1<br>Recreation Centers 1 1/1<br>Playgrounds 28 34<br>Swimming Pools 4 2<br>PARKS INSPECTION PROGRAM RATINGS,<br>FISCAL YEAR 2014 CD16 CITYWIDE<br>Parks "Acceptable" for Condition 70% 86%<br>Parks "Acceptable" for Cleanliness 75% 91%<br>Parks "Acceptable" for Cleanlines 1.8 6.8<br>Park Volunteer Groups 9 100<br>SOCIOECONOMICS CD16 CITYWIDE<br>Median Household Income \$27,925 \$51,270 | City, State & Federal Parkland <sup>2</sup> (acres) | 132    | 50,499    |
| Percent Parks & Playgrounds 9% 9%<br>POPULATION & PARK ACCESS CD16 CITYWIDE<br>Resident Population 159,357 8,128,980<br>Parks & Playground acres per 1,000 residents 0.8 2.9<br>Residents within 5 minutes' walk of a park 60% 61%<br>Residents under 18 30% 22%<br>Park & Playground acres per 1,000 children 2.6 13.3<br>Residents over 65 9% 12%<br>Park & Playground acres per 1,000 seniors 9.2 23.3<br>PARK AMENITIES CD16 CITYWIDE<br>Community Gardens 19 11<br>Recreation Centers 1 1<br>Playgrounds 28 34<br>Swimming Pools 4 22<br>PARKS INSPECTION PROGRAM RATINGS,<br>FISCAL YEAR 2014 CD16 CITYWIDE<br>Parks "Acceptable" for Cleanliness 75% 91%<br>Parks "Acceptable" for Cleanliness 75% 91%<br>PARK FUNDING,<br>FISCAL YEAR 2010-2014 CD16 CITYWIDE<br>Completed Projects (millions) \$26.9 \$26.1<br>Funding per Park &<br>Playground acre (millions) \$0.22 \$0.14<br>CITYWIDE<br>Registered Voters 74% 73%<br>Park-related 311 calls per 1,000 residents 1.8 6.8<br>Park Volunteer Groups 9 10<br>SOCIOECONOMICS CD16 CITYWIDE<br>Median Household Income \$27,925 \$51,270<br>Population in Poverty 38% 19%                                                                                                                                                                                                                                                                                                                                                                                                                                                                                                                                                                                                                                                                                                                                                                                                                                                                                                                                                                                                                                         | Percent Parkland                                    | 10%    | 19%       |
| POPULATION & PARK ACCESSCD16CITYWIDEResident Population159,3578,128,980Parks & Playground acres per 1,000 residents0.82.9Residents within 5 minutes' walk of a park60%61%Residents under 1830%22%Park & Playground acres per 1,000 children2.613.3Residents over 659%12%Park & Playground acres per 1,000 seniors9.223.3PARK AMENITIESCD16CITYWIDECommunity Gardens1911Recreation Centers11Playgrounds2834Swimming Pools42PARKS INSPECTION PROGRAM RATINGS,<br>FISCAL YEAR 2014CD16CITYWIDEParks "Acceptable" for Condition70%86%Parks "Acceptable" for Cleanliness75%91%PARK FUNDING,<br>FISCAL YEAR 2010-2014CD16CITYWIDECompleted Projects (millions)\$26.9\$26.1Funding per Park &<br>Playground acre (millions)\$0.22\$0.14CIVIC ENGAGEMENTCD16CITYWIDERegistered Voters74%73%Park-related 311 calls per 1,000 residents1.86.8Park Volunteer Groups910SOCIOECONOMICSCD16CITYWIDEMedian Household Income\$27,925\$51,270Population in Poverty38%19%                                                                                                                                                                                                                                                                                                                                                                                                                                                                                                                                                                                                                                                                                                                                                                                                                                                                                                                                                                                                                                                                                                                                                                                                                   | Parks & Playgrounds <sup>3</sup> (acres)            | 124    | 23,635    |
| Resident Population159,3578,128,980Parks & Playground acres per 1,000 residents0.82.9Residents within 5 minutes' walk of a park60%61%Residents under 1830%22%Park & Playground acres per 1,000 children2.613.3Residents over 659%12%Park & Playground acres per 1,000 seniors9.223.3PARK AMENITIESCD16CITYWIDECommunity Gardens1911Recreation Centers11Playgrounds2834Swimming Pools42Parks "Acceptable" for Condition70%86%Parks "Acceptable" for Cleanliness75%91%Parks "Acceptable" for Cleanliness75%91%Park telated 311 calls per 1,000 residents1.86.8Pa                                                                                                                                                                                                                                                                                                                                                                                                                                                                                                                                                                                                                                                                                                                                                                                                                                                                                                                                                                                                                                                                                                            | Percent Parks & Playgrounds                         | 9%     | 9%        |
| Parks & Playground acres per 1,000 residents 0.8 2.9<br>Residents within 5 minutes' walk of a park 60% 61%<br>Residents under 18 30% 22%<br>Park & Playground acres per 1,000 children 2.6 13.3<br>Residents over 65 9% 12%<br>Park & Playground acres per 1,000 seniors 9.2 23.3<br>PARK AMENITIES CD16 CITYWIDE<br>Community Gardens 19 11<br>Recreation Centers 1 1<br>Playgrounds 28 34<br>Swimming Pools 4 22<br>PARKS INSPECTION PROGRAM RATINGS,<br>FISCAL YEAR 2014 CD16 CITYWIDE<br>Parks "Acceptable" for Cleanliness 75% 91%<br>Parks "Acceptable" for Cleanliness 75% 91%<br>PARK FUNDING,<br>FISCAL YEAR 2014 CD16 CITYWIDE<br>Completed Projects (millions) \$26.9 \$26.1<br>Funding per Park &<br>Playground acre (millions) \$0.22 \$0.14<br>CIVIC ENGAGEMENT CD16 CITYWIDE<br>Registered Voters 74% 73%<br>Park-related 311 calls per 1,000 residents 1.8 6.8<br>Park Volunteer Groups 9 10<br>SOCIOECONOMICS CD16 CITYWIDE<br>Median Household Income \$27,925 \$51,270<br>Population in Poverty 38% 19%                                                                                                                                                                                                                                                                                                                                                                                                                                                                                                                                                                                                                                                                                                                                                                                                                                                                                                                                                                                                                                                                                                                                                | POPULATION & PARK ACCESS                            | CD16   | CITYWIDE  |
| Residents within 5 minutes' walk of a park60%61%Residents under 1830%22%Park & Playground acres per 1,000 children2.613.3Residents over 659%12%Park & Playground acres per 1,000 seniors9.223.3PARK AMENITIESCD16CITYWIDECommunity Gardens1911Recreation Centers11Playgrounds2834Swimming Pools42PARKS INSPECTION PROGRAM RATINGS,<br>FISCAL YEAR 2014CD16CITYWIDECD16CITYWIDEParks "Acceptable" for Condition70%Parks "Acceptable" for Cleanliness75%P1%PARK FUNDING,<br>FISCAL YEAR 2010-2014CD16Completed Projects (millions)\$26.9\$26.1SurviceFunding per Park &<br>Playground acre (millions)\$0.22\$0.14CD16CITYWIDECompleted Voters74%Park-related 311 calls per 1,000 residents1.8Park Volunteer Groups910SOCIOECONOMICSCD16CITYWIDEMedian Household Income\$27,925Population in Poverty38%19%                                                                                                                                                                                                                                                                                                                                                                                                                                                                                                                                                                                                                                                                                                                                                                                                                                                                                                                                                                                                                                                                                                                                                                                                                                                                                                                                                                   | Resident Population 15                              | 59,357 | 8,128,980 |
| Residents under 1830%22%Park & Playground acres per 1,000 children2.613.3Residents over 659%12%Park & Playground acres per 1,000 seniors9.223.3PARK AMENITIESCD16CITYWIDECommunity Gardens1911Recreation Centers11Playgrounds2834Swimming Pools42PARKS INSPECTION PROGRAM RATINGS,<br>FISCAL YEAR 2014CD16CITYWIDEParks "Acceptable" for Condition70%86%Parks "Acceptable" for Cleanliness75%91%PARK FUNDING,<br>FISCAL YEAR 2010-2014CD16CITYWIDECompleted Projects (millions)\$26.9\$26.1Funding per Park &<br>Playground acre (millions)\$0.22\$0.14CIVIC ENGAGEMENTCD16CITYWIDERegistered Voters74%73%Park Volunteer Groups910SOCIOECONOMICSCD16CITYWIDEMedian Household Income\$27,925\$51,270Population in Poverty38%19%                                                                                                                                                                                                                                                                                                                                                                                                                                                                                                                                                                                                                                                                                                                                                                                                                                                                                                                                                                                                                                                                                                                                                                                                                                                                                                                                                                                                                                            | Parks & Playground acres per 1,000 residen          | ts 0.8 | 2.9       |
| Park & Playground acres per 1,000 children2.613.3Residents over 659%12%Park & Playground acres per 1,000 seniors9.223.3PARK AMENITIESCD16CITYWIDECommunity Gardens1911Recreation Centers11Playgrounds2834Swimming Pools42PARKS INSPECTION PROGRAM RATINGS,<br>FISCAL YEAR 2014CD16CITYWIDEParks "Acceptable" for Condition70%86%Parks "Acceptable" for Cleanliness75%91%PARK FUNDING,<br>FISCAL YEAR 2010-2014CD16CITYWIDECompleted Projects (millions)\$26.9\$26.1Funding per Park &<br>Playground acre (millions)\$0.22\$0.14CIVIC ENGAGEMENTCD16CITYWIDERegistered Voters74%73%Park-related 311 calls per 1,000 residents1.86.8Park Volunteer Groups910SOCIOECONOMICSCD16CITYWIDEMedian Household Income\$27,925\$51,270Population in Poverty38%19%                                                                                                                                                                                                                                                                                                                                                                                                                                                                                                                                                                                                                                                                                                                                                                                                                                                                                                                                                                                                                                                                                                                                                                                                                                                                                                                                                                                                                    | Residents within 5 minutes' walk of a park          | 60%    | 61%       |
| Residents over 659%12%Park & Playground acres per 1,000 seniors9.223.3PARK AMENITIESCD16CITYWIDECommunity Gardens1911Recreation Centers11Playgrounds2834Swimming Pools42PARKS INSPECTION PROGRAM RATINGS,<br>FISCAL YEAR 2014CD16CITYWIDEParks "Acceptable" for Condition70%86%Parks "Acceptable" for Cleanliness75%91%PARK FUNDING,<br>FISCAL YEAR 2010-2014CD16CITYWIDECompleted Projects (millions)\$26.9\$26.1Funding per Park &<br>Playground acre (millions)\$0.22\$0.14CIVIC ENGAGEMENTCD16CITYWIDERegistered Voters74%73%Park Volunteer Groups910SOCIOECONOMICSCD16CITYWIDEMedian Household Income\$27,925\$51,270Population in Poverty38%19%                                                                                                                                                                                                                                                                                                                                                                                                                                                                                                                                                                                                                                                                                                                                                                                                                                                                                                                                                                                                                                                                                                                                                                                                                                                                                                                                                                                                                                                                                                                     | Residents under 18                                  | 30%    | 22%       |
| Park & Playground acres per I,000 seniors9.223.3PARK AMENITIESCD16CITYWIDECommunity Gardens1911Recreation Centers11Playgrounds2834Swimming Pools42PARKS INSPECTION PROGRAM RATINGS,<br>FISCAL YEAR 2014CD16Parks "Acceptable" for Condition70%Parks "Acceptable" for Cleanliness75%Parks "Acceptable" for Cleanliness75%Park FUNDING,<br>FISCAL YEAR 2010-2014CD16Completed Projects (millions)\$0.22\$0.14CD16CITYWIDERegistered VotersPark-related 311 calls per 1,000 residents1.8Park Volunteer Groups9IOSOCIOECONOMICSCD16CITYWIDEMedian Household Income\$27,925\$51,270Population in Poverty38%                                                                                                                                                                                                                                                                                                                                                                                                                                                                                                                                                                                                                                                                                                                                                                                                                                                                                                                                                                                                                                                                                                                                                                                                                                                                                                                                                                           | Park & Playground acres per 1,000 childrer          | n 2.6  | 13.3      |
| PARK AMENITIESCD16CITYWIDECommunity Gardens1911Recreation Centers11Playgrounds2834Swimming Pools42PARKS INSPECTION PROGRAM RATINGS,<br>FISCAL YEAR 2014CD16CITYWIDEParks "Acceptable" for Condition70%86%Parks "Acceptable" for Cleanliness75%91%PARK FUNDING,<br>FISCAL YEAR 2010-2014CD16CITYWIDECompleted Projects (millions)\$26.9\$26.1Funding per Park &<br>Playground acre (millions)\$0.22\$0.14CIVIC ENGAGEMENTCD16CITYWIDERegistered Voters74%73%Park Volunteer Groups910SOCIOECONOMICSCD16CITYWIDEMedian Household Income\$27,925\$51,270Population in Poverty38%19%                                                                                                                                                                                                                                                                                                                                                                                                                                                                                                                                                                                                                                                                                                                                                                                                                                                                                                                                                                                                                                                                                                                                                                                                                                                                                                                                                                                                                                                                                                                                                                                           | Residents over 65                                   | 9%     | 12%       |
| Community Gardens1911Recreation Centers11Playgrounds2834Swimming Pools42PARKS INSPECTION PROGRAM RATINGS,<br>FISCAL YEAR 2014CD16CITYWIDEParks "Acceptable" for Condition70%86%Parks "Acceptable" for Cleanliness75%91%PARK FUNDING,<br>FISCAL YEAR 2010-2014CD16CITYWIDECompleted Projects (millions)\$26.9\$26.1Funding per Park &<br>Playground acre (millions)\$0.22\$0.14CIVIC ENGAGEMENTCD16CITYWIDERegistered Voters74%73%Park-related 311 calls per 1,000 residents1.86.8Park Volunteer Groups910SOCIOECONOMICSCD16CITYWIDEMedian Household Income\$27,925\$51,270Population in Poverty38%19%                                                                                                                                                                                                                                                                                                                                                                                                                                                                                                                                                                                                                                                                                                                                                                                                                                                                                                                                                                                                                                                                                                                                                                                                                                                                                                                                                                                                                                                                                                                                                                     | Park & Playground acres per 1,000 seniors           | 9.2    | 23.3      |
| Recreation CentersIIPlaygrounds2834Swimming Pools42PARKS INSPECTION PROGRAM RATINGS,<br>FISCAL YEAR 2014CD16CITYWIDEParks "Acceptable" for Condition70%86%Parks "Acceptable" for Cleanliness75%91%PARK FUNDING,<br>FISCAL YEAR 2010–2014CD16CITYWIDECompleted Projects (millions)\$26.9\$26.1Funding per Park &<br>Playground acre (millions)\$0.22\$0.14CIVIC ENGAGEMENTCD16CITYWIDERegistered Voters74%73%Park-related 311 calls per 1,000 residents1.86.8Park Volunteer Groups910SOCIOECONOMICSCD16CITYWIDEMedian Household Income\$27,925\$51,270Population in Poverty38%19%                                                                                                                                                                                                                                                                                                                                                                                                                                                                                                                                                                                                                                                                                                                                                                                                                                                                                                                                                                                                                                                                                                                                                                                                                                                                                                                                                                                                                                                                                                                                                                                          | PARK AMENITIES                                      | CD16   | CITYWIDE  |
| Playgrounds2834Swimming Pools42PARKS INSPECTION PROGRAM RATINGS,<br>FISCAL YEAR 2014CD16CITYWIDEParks "Acceptable" for Condition70%86%Parks "Acceptable" for Cleanliness75%91%PARK FUNDING,<br>FISCAL YEAR 2010–2014CD16CITYWIDECompleted Projects (millions)\$26.9\$26.1Funding per Park &<br>Playground acre (millions)\$0.22\$0.14CIVIC ENGAGEMENTCD16CITYWIDERegistered Voters74%73%Park-related 311 calls per 1,000 residents1.86.8Park Volunteer Groups910SOCIOECONOMICSCD16CITYWIDEMedian Household Income\$27,925\$51,270Population in Poverty38%19%                                                                                                                                                                                                                                                                                                                                                                                                                                                                                                                                                                                                                                                                                                                                                                                                                                                                                                                                                                                                                                                                                                                                                                                                                                                                                                                                                                                                                                                                                                                                                                                                              | Community Gardens                                   | 19     | 11        |
| Swimming Pools 4 2   PARKS INSPECTION PROGRAM RATINGS,<br>FISCAL YEAR 2014 CD16 CITYWIDE   Parks "Acceptable" for Condition 70% 86%   Parks "Acceptable" for Cleanliness 75% 91%   PARK FUNDING,<br>FISCAL YEAR 2010–2014 CD16 CITYWIDE   Completed Projects (millions) \$26.9 \$26.1   Funding per Park &<br>Playground acre (millions) \$0.22 \$0.14   CIVIC ENGAGEMENT CD16 CITYWIDE   Registered Voters 74% 73%   Park Volunteer Groups 9 10   SOCIOECONOMICS CD16 CITYWIDE   Median Household Income \$27,925 \$51,270   Population in Poverty 38% 19%                                                                                                                                                                                                                                                                                                                                                                                                                                                                                                                                                                                                                                                                                                                                                                                                                                                                                                                                                                                                                                                                                                                                                                                                                                                                                                                                                                                                                                                                                                                                                                                                               | Recreation Centers                                  | I      | I         |
| PARKS INSPECTION PROGRAM RATINGS,<br>FISCAL YEAR 2014CD16CITYWIDEParks "Acceptable" for Condition70%86%Parks "Acceptable" for Cleanliness75%91%PARK FUNDING,<br>FISCAL YEAR 2010–2014CD16CITYWIDECompleted Projects (millions)\$26.9\$26.1Funding per Park &<br>Playground acre (millions)\$0.22\$0.14CIVIC ENGAGEMENTCD16CITYWIDERegistered Voters74%73%Park Volunteer Groups910SOCIOECONOMICSCD16CITYWIDEMedian Household Income\$27,925\$51,270Population in Poverty38%19%                                                                                                                                                                                                                                                                                                                                                                                                                                                                                                                                                                                                                                                                                                                                                                                                                                                                                                                                                                                                                                                                                                                                                                                                                                                                                                                                                                                                                                                                                                                                                                                                                                                                                             | Playgrounds                                         | 28     | 34        |
| FISCAL YEAR 2014CD16CITYWIDEParks "Acceptable" for Condition70%86%Parks "Acceptable" for Cleanliness75%91%PARK FUNDING,<br>FISCAL YEAR 2010–2014CD16CITYWIDECompleted Projects (millions)\$26.9\$26.1Funding per Park &<br>Playground acre (millions)\$0.22\$0.14CIVIC ENGAGEMENTCD16CITYWIDERegistered Voters74%73%Park-related 311 calls per 1,000 residents1.86.8Park Volunteer Groups910SOCIOECONOMICSCD16CITYWIDEMedian Household Income\$27,925\$51,270Population in Poverty38%19%                                                                                                                                                                                                                                                                                                                                                                                                                                                                                                                                                                                                                                                                                                                                                                                                                                                                                                                                                                                                                                                                                                                                                                                                                                                                                                                                                                                                                                                                                                                                                                                                                                                                                  | Swimming Pools                                      | 4      | 2         |
| Parks "Acceptable" for Cleanliness75%91%PARK FUNDING,<br>FISCAL YEAR 2010–2014CD16CITYWIDECompleted Projects (millions)\$26.9\$26.1Funding per Park &<br>Playground acre (millions)\$0.22\$0.14CIVIC ENGAGEMENTCD16CITYWIDERegistered Voters74%73%Park-related 311 calls per 1,000 residents1.86.8Park Volunteer Groups910SOCIOECONOMICSCD16CITYWIDEMedian Household Income\$27,925\$51,270Population in Poverty38%19%                                                                                                                                                                                                                                                                                                                                                                                                                                                                                                                                                                                                                                                                                                                                                                                                                                                                                                                                                                                                                                                                                                                                                                                                                                                                                                                                                                                                                                                                                                                                                                                                                                                                                                                                                    | PARKS INSPECTION PROGRAM RAT<br>FISCAL YEAR 2014    |        | CITYWIDE  |
| PARK FUNDING,<br>FISCAL YEAR 2010–2014CD16CITYWIDECompleted Projects (millions)\$26.9\$26.1Funding per Park &<br>Playground acre (millions)\$0.22\$0.14CIVIC ENGAGEMENTCD16CITYWIDERegistered Voters74%73%Park-related 311 calls per 1,000 residents1.86.8Park Volunteer Groups910SOCIOECONOMICSCD16CITYWIDEMedian Household Income\$27,925\$51,270Population in Poverty38%19%                                                                                                                                                                                                                                                                                                                                                                                                                                                                                                                                                                                                                                                                                                                                                                                                                                                                                                                                                                                                                                                                                                                                                                                                                                                                                                                                                                                                                                                                                                                                                                                                                                                                                                                                                                                            | Parks "Acceptable" for Condition                    | 70%    | 86%       |
| FISCAL YEAR 2010–2014CD16CITYWIDECompleted Projects (millions)\$26.9\$26.1Funding per Park &<br>Playground acre (millions)\$0.22\$0.14CIVIC ENGAGEMENTCD16CITYWIDERegistered Voters74%73%Park-related 311 calls per 1,000 residents1.86.8Park Volunteer Groups910SOCIOECONOMICSCD16CITYWIDEMedian Household Income\$27,925\$51,270Population in Poverty38%19%                                                                                                                                                                                                                                                                                                                                                                                                                                                                                                                                                                                                                                                                                                                                                                                                                                                                                                                                                                                                                                                                                                                                                                                                                                                                                                                                                                                                                                                                                                                                                                                                                                                                                                                                                                                                             | Parks "Acceptable" for Cleanliness                  | 75%    | 91%       |
| Funding per Park &<br>Playground acre (millions)\$0.22\$0.14CIVIC ENGAGEMENTCD16CITYWIDERegistered Voters74%73%Park-related 311 calls per 1,000 residents1.86.8Park Volunteer Groups910SOCIOECONOMICSCD16CITYWIDEMedian Household Income\$27,925\$51,270Population in Poverty38%19%                                                                                                                                                                                                                                                                                                                                                                                                                                                                                                                                                                                                                                                                                                                                                                                                                                                                                                                                                                                                                                                                                                                                                                                                                                                                                                                                                                                                                                                                                                                                                                                                                                                                                                                                                                                                                                                                                       | PARK FUNDING,<br>FISCAL YEAR 2010–2014              | CD16   | CITYWIDE  |
| Playground acre (millions)\$0.22\$0.14CIVIC ENGAGEMENTCD16CITYWIDERegistered Voters74%73%Park-related 311 calls per 1,000 residents1.86.8Park Volunteer Groups910SOCIOECONOMICSCD16CITYWIDEMedian Household Income\$27,925\$51,270Population in Poverty38%19%                                                                                                                                                                                                                                                                                                                                                                                                                                                                                                                                                                                                                                                                                                                                                                                                                                                                                                                                                                                                                                                                                                                                                                                                                                                                                                                                                                                                                                                                                                                                                                                                                                                                                                                                                                                                                                                                                                             | Completed Projects (millions)                       | \$26.9 | \$26.1    |
| Registered Voters74%73%Park-related 311 calls per 1,000 residents1.86.8Park Volunteer Groups910SOCIOECONOMICSCD16CITYWIDEMedian Household Income\$27,925\$51,270Population in Poverty38%19%                                                                                                                                                                                                                                                                                                                                                                                                                                                                                                                                                                                                                                                                                                                                                                                                                                                                                                                                                                                                                                                                                                                                                                                                                                                                                                                                                                                                                                                                                                                                                                                                                                                                                                                                                                                                                                                                                                                                                                               | Funding per Park &<br>Playground acre (millions)    | \$0.22 | \$0.14    |
| Park-related 311 calls per 1,000 residents 1.8 6.8   Park Volunteer Groups 9 10   SOCIOECONOMICS CD16 CITYWIDE   Median Household Income \$27,925 \$51,270   Population in Poverty 38% 19%                                                                                                                                                                                                                                                                                                                                                                                                                                                                                                                                                                                                                                                                                                                                                                                                                                                                                                                                                                                                                                                                                                                                                                                                                                                                                                                                                                                                                                                                                                                                                                                                                                                                                                                                                                                                                                                                                                                                                                                | CIVIC ENGAGEMENT                                    | CD16   | CITYWIDE  |
| Park Volunteer Groups910SOCIOECONOMICSCD16CITYWIDEMedian Household Income\$27,925\$51,270Population in Poverty38%19%                                                                                                                                                                                                                                                                                                                                                                                                                                                                                                                                                                                                                                                                                                                                                                                                                                                                                                                                                                                                                                                                                                                                                                                                                                                                                                                                                                                                                                                                                                                                                                                                                                                                                                                                                                                                                                                                                                                                                                                                                                                      | Registered Voters                                   | 74%    | 73%       |
| SOCIOECONOMICSCD16CITYWIDEMedian Household Income\$27,925\$51,270Population in Poverty38%19%                                                                                                                                                                                                                                                                                                                                                                                                                                                                                                                                                                                                                                                                                                                                                                                                                                                                                                                                                                                                                                                                                                                                                                                                                                                                                                                                                                                                                                                                                                                                                                                                                                                                                                                                                                                                                                                                                                                                                                                                                                                                              | Park-related 311 calls per 1,000 residents          | 1.8    | 6.8       |
| Median Household Income\$27,925\$51,270Population in Poverty38%19%                                                                                                                                                                                                                                                                                                                                                                                                                                                                                                                                                                                                                                                                                                                                                                                                                                                                                                                                                                                                                                                                                                                                                                                                                                                                                                                                                                                                                                                                                                                                                                                                                                                                                                                                                                                                                                                                                                                                                                                                                                                                                                        | Park Volunteer Groups                               | 9      | 10        |
| Population in Poverty 38% 19%                                                                                                                                                                                                                                                                                                                                                                                                                                                                                                                                                                                                                                                                                                                                                                                                                                                                                                                                                                                                                                                                                                                                                                                                                                                                                                                                                                                                                                                                                                                                                                                                                                                                                                                                                                                                                                                                                                                                                                                                                                                                                                                                             | SOCIOECONOMICS                                      | CD16   | CITYWIDE  |
| · · ·                                                                                                                                                                                                                                                                                                                                                                                                                                                                                                                                                                                                                                                                                                                                                                                                                                                                                                                                                                                                                                                                                                                                                                                                                                                                                                                                                                                                                                                                                                                                                                                                                                                                                                                                                                                                                                                                                                                                                                                                                                                                                                                                                                     | Median Household Income \$2                         | 27,925 | \$51,270  |
| Children Receiving Public Assistance 61% 33%                                                                                                                                                                                                                                                                                                                                                                                                                                                                                                                                                                                                                                                                                                                                                                                                                                                                                                                                                                                                                                                                                                                                                                                                                                                                                                                                                                                                                                                                                                                                                                                                                                                                                                                                                                                                                                                                                                                                                                                                                                                                                                                              | Population in Poverty                               | 38%    | 19%       |
|                                                                                                                                                                                                                                                                                                                                                                                                                                                                                                                                                                                                                                                                                                                                                                                                                                                                                                                                                                                                                                                                                                                                                                                                                                                                                                                                                                                                                                                                                                                                                                                                                                                                                                                                                                                                                                                                                                                                                                                                                                                                                                                                                                           | Children Receiving Public Assistance                | 61%    | 33%       |