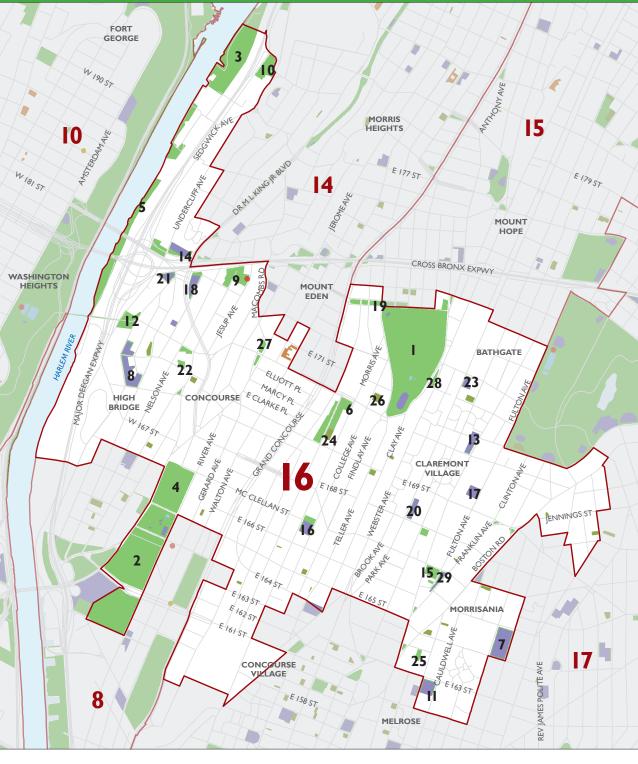

# bronx city council district 16

Parkland

- I Claremont Park
- 2 Macombs Dam Park\*
- 3 Roberto Clemente State Park (S)\*
- 4 Mullaly Park\*
- 5 Bridge Park\*
- 6 Grant Park
- 7 Behagen Playground\*
- 8 Merriam Playground9 West Bronx
- Recreation Center
- 10 Cedar Playground
- II Dunbar Playground
- 12 Highbridge Park\*
- I3 Gouverneur Playground\*I4 Sedgwick Playground
- 15 Estella Diggs Park

- 16 Mott Playground
- 17 Drew Playground
- 18 Plimpton Playground
- 19 Mount Eden Malls
- 20 Morgan Playground
- 21 Bridge Playground
  - 22 Cpl Fischer Park
    - 23 Little Claremont Park
- 24 Dred Scott
- Bird Sanctuary<sup>•</sup> 25 Charlton Garden<sup>•</sup>
- 26 College Avenue
- Greenthumb
- 27 Keltch Park
- 28 Michel Triangle
- 29 Hines Park

### High Bridge Bathgate Claremont Village Concourse Councourse Village Morrisania

## Legend

I/4 Mile City Council Districts City, State, and Federal Parkland Playgrounds Schoolyards-to-Playgrounds Community Gardens Swimming Pools Recreation Centers Public Plazas Privately Owned Public Spaces (POPS)

(S) New York State park(F) National Park Service park\*Home to an active volunteer group