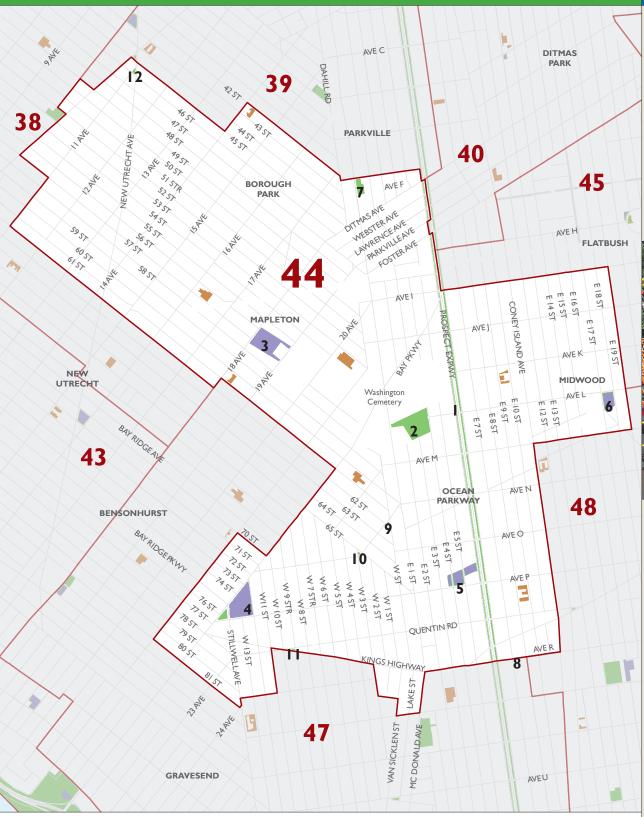

## **Parkland**

- Ocean Parkway Malls
- Friends Field
- Gravesend Park
- Seth Low Playground/ Bealin Square\*
- 5 Colonel David Marcus Playground
- Kolbert Playground
- Di Gilio Playground
- Avenue R Mall 8
- Dahill Triangle
- 10 Samuel Goldberg Triangle
- 11 Ketchum Triangle
- 12 Alben Triangle

### Legend

I/4 Mile

City Council Districts

City, State, and Federal Parkland

**Playgrounds** 

Schoolyards-to-Playgrounds

Community Gardens

**Swimming Pools** 

Recreation Centers

Public Plazas

Privately Owned Public Spaces (POPS)

(S) New York State park (F) National Park Service park \*Home to an active volunteer group